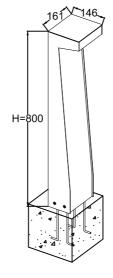

Dimensions in mm

#### 2.Install the anchor base In the ground level

Make sure the cable pass through the hole base

#### 4.Tighten the nuts