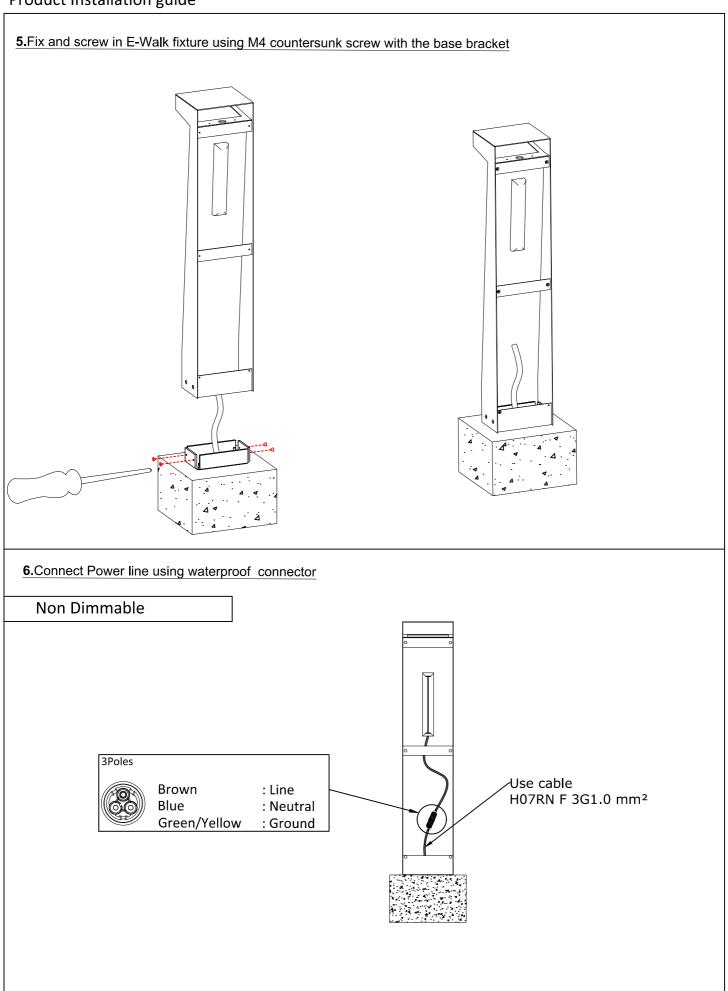

### 1.Prepare the ground and the cable with a proper drainage system

| Туре         | Application     | Cable                         | Note         |
|--------------|-----------------|-------------------------------|--------------|
| Non Dimmable | Power           | H07RN F 3G1.0 mm <sup>2</sup> | L/N/PE       |
| DALI         | Power & Control | H07RN F 5G1.0 mm <sup>2</sup> | L/N/PE/DA/DA |
| 1-10V        | Power           | H07RN F 3G1.0 mm <sup>2</sup> | L/N/PE       |
|              | Control         | H07RN F 2x1.0 mm <sup>2</sup> | DIM+ / DIM-  |