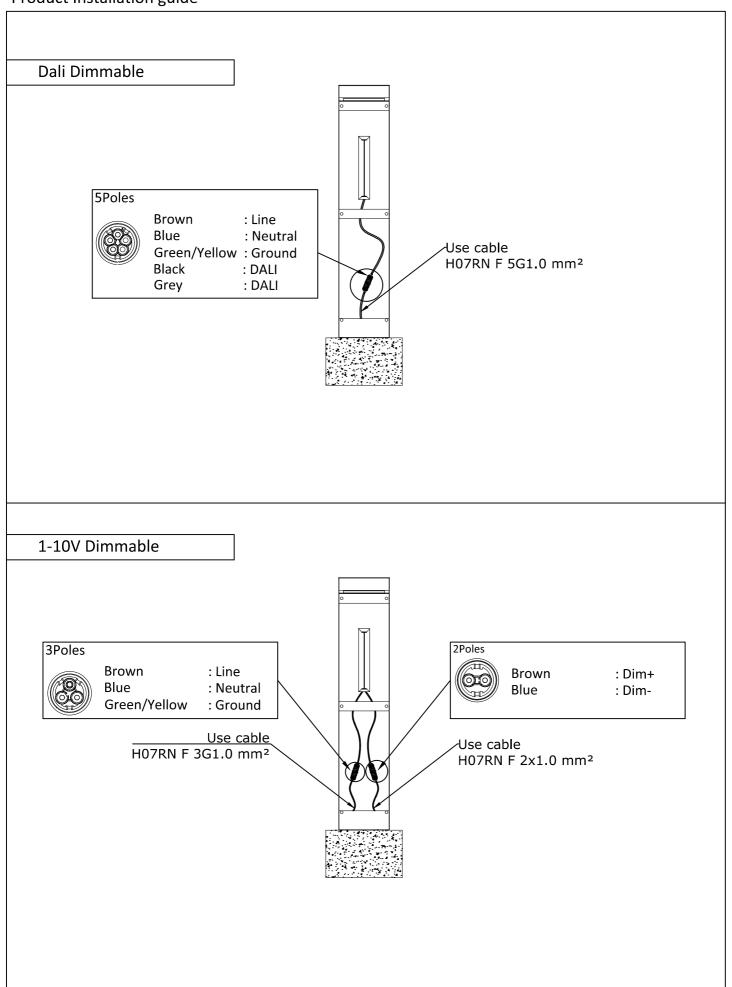

### 1.Prepare the ground and the cable with a proper drainage system

| Туре         | Application     | Cable                         | Note         |
|--------------|-----------------|-------------------------------|--------------|
| Non Dimmable | Power           | H07RN F 3G1.0 mm <sup>2</sup> | L/N/PE       |
| DALI         | Power & Control | H07RN F 5G1.0 mm <sup>2</sup> | L/N/PE/DA/DA |
| 1-10V        | Power           | H07RN F 3G1.0 mm <sup>2</sup> | L/N/PE       |
|              | Control         | H07RN F 2x1.0 mm <sup>2</sup> | DIM+ / DIM-  |