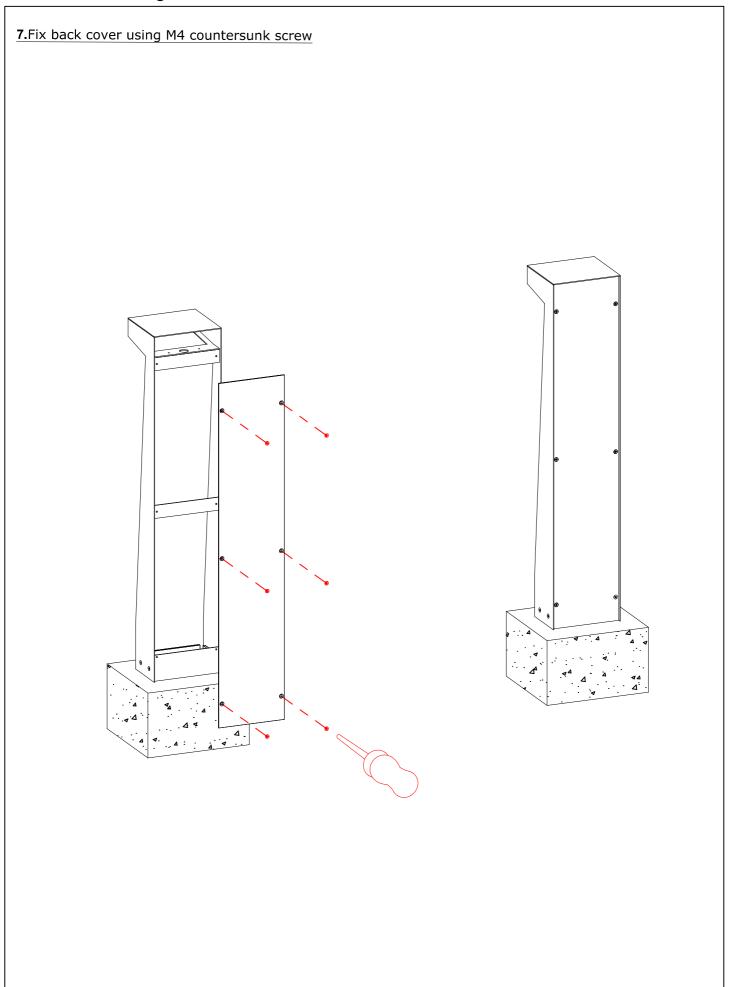

### 1.Prepare the ground and the cable with a proper drainage system

| Туре         | Application     | Cable                         | Note         |
|--------------|-----------------|-------------------------------|--------------|
| Non Dimmable | Power           | H07RN F 3G1.0 mm <sup>2</sup> | L/N/PE       |
| DALI         | Power & Control | H07RN F 5G1.0 mm <sup>2</sup> | L/N/PE/DA/DA |
| 1-10V        | Power           | H07RN F 3G1.0 mm <sup>2</sup> | L/N/PE       |
|              | Control         | H07RN F 2x1.0 mm <sup>2</sup> | DIM+ / DIM-  |

#### 2.Install the anchor base In the ground level

Make sure the cable pass through the hole base

#### 4.Tighten the nuts