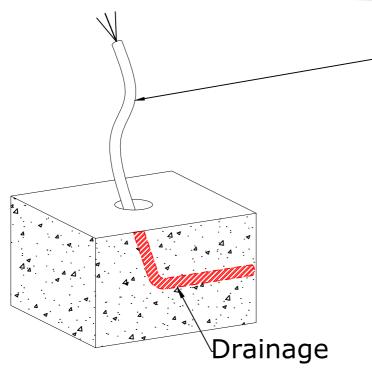

### 1.Prepare the ground and the cable with a proper drainage system

| Туре         | Application     | Cable                         | Note         |
|--------------|-----------------|-------------------------------|--------------|
| Non Dimmable | Power           | H07RN F 3G1.0 mm <sup>2</sup> | L/N/PE       |
| DALI         | Power & Control | H07RN F 5G1.0 mm <sup>2</sup> | L/N/PE/DA/DA |
| 1-10V        | Power           | H07RN F 3G1.0 mm <sup>2</sup> | L/N/PE       |
|              | Control         | H07RN F 2x1.0 mm <sup>2</sup> | DIM+ / DIM-  |

#### 2.Install the anchor base In the ground level

Make sure the cable pass through the hole base