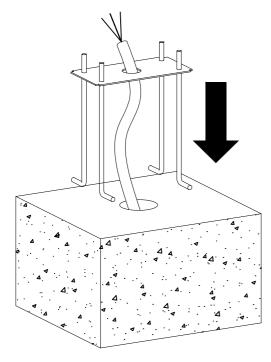

#### 2.Install the anchor base In the ground level

Make sure the cable pass through the hole base