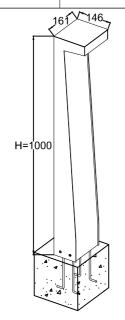

Dimensions in mm

#### 2.Install the anchor base In the ground level

Make sure the cable pass through the hole base

#### 4.Tighten the nuts