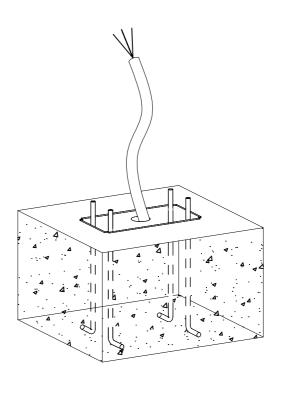

nstallation. Any damaged or broken part during or after assembly should be replaced.
- 8. Unauthorized repairs or modifications will void warranty.













Dimensions in mm



### 1.Prepare the ground and the cable with a proper drainage system



| Туре         | Application     | Cable                         | Note         |
|--------------|-----------------|-------------------------------|--------------|
| Non Dimmable | Power           | H07RN F 3G1.0 mm <sup>2</sup> | L/N/PE       |
| DALI         | Power & Control | H07RN F 5G1.0 mm <sup>2</sup> | L/N/PE/DA/DA |
| 1-10V        | Power           | H07RN F 3G1.0 mm <sup>2</sup> | L/N/PE       |
|              | Control         | H07RN F 2x1.0 mm <sup>2</sup> | DIM+ / DIM-  |

#### 2.Install the anchor base In the ground level







Make sure the cable pass through the hole base





#### 4.Tighten the nuts