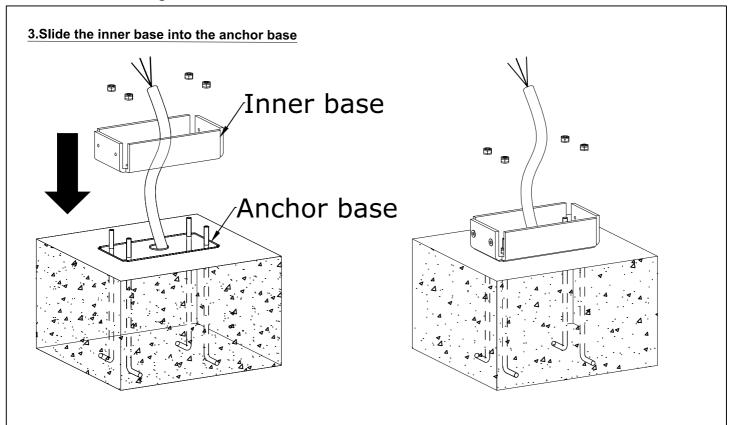

#### 2.Install the anchor base In the ground level

Make sure the cable pass through the hole base