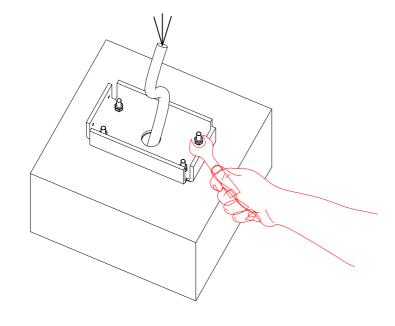

ed.
- 8. Unauthorized repairs or modifications will void warranty.













Dimensions in mm



### 1.Prepare the ground and the cable with a proper drainage system



| Туре         | Application     | Cable                         | Note         |
|--------------|-----------------|-------------------------------|--------------|
| Non Dimmable | Power           | H07RN F 3G1.0 mm <sup>2</sup> | L/N/PE       |
| DALI         | Power & Control | H07RN F 5G1.0 mm <sup>2</sup> | L/N/PE/DA/DA |
| 1-10V        | Power           | H07RN F 3G1.0 mm <sup>2</sup> | L/N/PE       |
|              | Control         | H07RN F 2x1.0 mm <sup>2</sup> | DIM+ / DIM-  |

#### 2.Install the anchor base In the ground level







Make sure the cable pass through the hole base





#### 4.Tighten the nuts