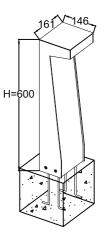

Dimensions in mm

#### 2.Install the anchor base In the ground level

Make sure the cable pass through the hole base

#### 4.Tighten the nuts